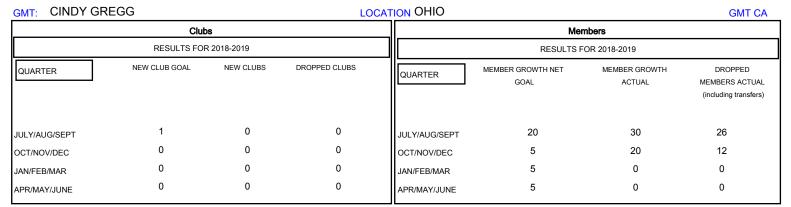

## MONTHLY MEMBERSHIP PROGRESS REPORT

## District 13 OH3

Results as of: 10/31/2018







| DROPPED CLUBS: 0  DROPPED MEMBERS |         | 21 CLUBS OF 56 ADDED 1 OR MORE NEW MEMBERS | GENDER DISTRIBUTION  MALE 1,051 (68.51%)  FEMALE 483 (31.49%)  Women Percentage Fiscal Year Goal: 40% |     |
|-----------------------------------|---------|--------------------------------------------|-------------------------------------------------------------------------------------------------------|-----|
| DECEASED                          | 9       | CLICK HERE FOR CUMULATIVE MEMBERSHIP DATA  | TOTAL FAMILY UNIT MEMBERS                                                                             | 291 |
| CLUB CANCELLED OTHER              | 0<br>29 |                                            | FAMILY MEMBERS PAYING HALF