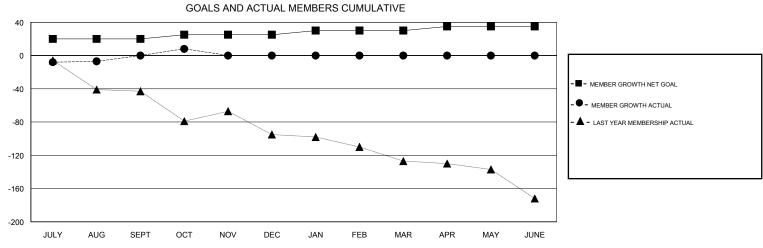

## MONTHLY MEMBERSHIP PROGRESS REPORT

## District 13 OH3

Results as of: 10/31/2018







| DROPPED CLUBS: 0  DROPPED MEMBERS |         | 21 CLUBS OF 56 ADDED 1 OR MORE NEW MEMBERS | GENDER DISTRIBUTION  MALE 1,051 (68.51%)  FEMALE 483 (31.49%)  Women Percentage Fiscal Year Goal: 40% |     |
|-----------------------------------|---------|--------------------------------------------|-------------------------------------------------------------------------------------------------------|-----|
| DECEASED                          | 9       | CLICK HERE FOR CUMULATIVE MEMBERSHIP DATA  | TOTAL FAMILY UNIT MEMBERS                                                                             | 291 |
| CLUB CANCELLED OTHER              | 0<br>29 |                                            | FAMILY MEMBERS PAYING HALF